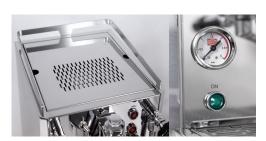

## **Technical Characteristics**

- 1. Die-casted group with water circulating
- 2. Copper boiler 1.8L isolated
- 3. Automatic pump refiling with electronic level sensor
- 4. Stainless steel steam wand
- 5. Stainless steel water wand
- 6. Gauge to control boiler pressure
- 7. Magnetic sensor for water lack
- 8. Heater block system
- 9. Pump thermos-protector
- 10. New design stainless steel cup warmer
- 11. Water tank capacity 3Lt.
- 12. 1 or 2 cups filter holder
- 13. Adjustable stainless steel feet
- 14. Vibration pump with pulsor
- 15. Pressostat with security and vacuum valve
- 16. New handles
- 17. Upper frame in stainless steel