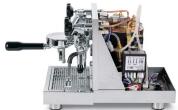

## **Technical Characteristics**

- 1. Die-casted group with water circulating
- 2. Copper boiler 1.8L isolated
- 3. Automatic pump refiling with electronic level sensor
- 4. Stainless steel steam wand
- 5. Stainless steel water wand
- 6. Gauge to control boiler pressure
- 7. Magnetic sensor for water lack
- 8. Heater block system
- 9. Pump thermos-protector
- 10. New design stainless steel cup warmer
- 11. Water tank capacity 3Lt.
- 12. 1 or 2 cups filter holder
- 13. Adjustable stainless steel feet
- 14. Vibration pump with pulsor
- 15. Pressostat with security and vacuum valve
- 16. New handles
- 17. Upper frame in stainless steel