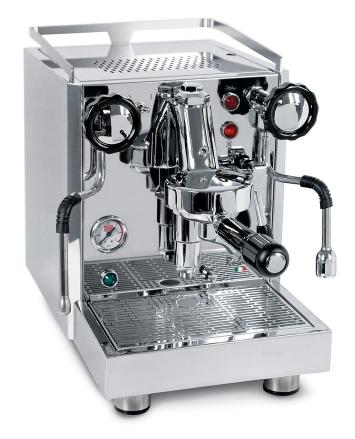

## Model 0981 "Rubino"

## **Technical Characteristics**

- 1. Die-casted group with water circulating
- 2. Copper boiler 1.8L isolated
- 3. Automatic pump refiling with electronic level sensor
- 4. Stainless steel steam wand
- 5. Stainless steel water wand
- 6. Gauge to control boiler pressure
- 7. Magnetic sensor for water lack
- 8. Heater block system
- 9. Pump thermos-protector
- 10. New design stainless steel cup warmer
- 11. Water tank capacity 3Lt.
- 12. 1 or 2 cups filter holder
- 13. Adjustable stainless steel feet
- 14. Vibration pump with pulsor
- 15. Pressostat with security and vacuum valve
- 16. New handles
- 17. Upper frame in stainless steel

WEIGHT: 20KG POWER: 1500 W

VOLTAGE: 230V-5060HZ / 120V-60HZ DIMENSION: L 26,5 X P 45 X H 36,5 cm